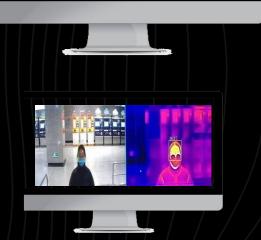

## Bi-spectrum Camera supports optical and thermal bi-spectrum image, which allow system detecting temperature and check situation at the same time.

#### Local management

Solution structure and installation Live view temperature and optical view at web interface or UI

#### Face capture

Automatic capture face from video stream Temperature overlay on face picture