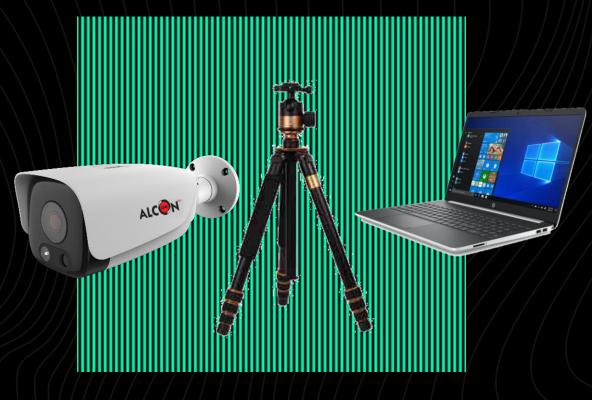

## Quick detection

Camera could detect up to 60 person per minute



#### Voice warning

Voice warning could be set at camera. It helps staff know abnormal situation immediately



#### Alarm management

When camera detects fever, alarm will be triggered via alarm output and speaker



#### <u>Statistic</u>

On NVR could do statistics about temperature detection



#### **Good compatibility**

Integrated with third-party platform or device via SDK or CGI.



#### Face capture

Automatic capture face from video stream Temperature overlay on face picture



## Solution features

FIGHT WITH COVID-19



### Fixed installation

Camera should be installed above the path for passenger detection shouldn't be more than 10

## Temporary control

It could be easy to install with the help of Tripod





## Working process

FIGHT WITH COVID-19



**Install the camera in indoor environment** 



Connect the camera via
PoE
interface or power
Interface

triggered, stop person

with abnormal

temperature.



Set up a specific temperature measurement zone



Set up abnormal temperature trigger alarm & voice warning



Double-check with a thermometer



**Record situation** 



Set up live view at web interface or on NVR



## Application

FIGHT WITH COVID-19

Scenario application







**Railway Station** 



**Shopping mall** 



Office building





## FIGHT WITH COVID-19

sales@alconlink.com | support@alconlink.com www.alconlink.com