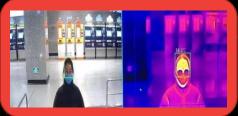

## Bi-spectrum Camera supports optical and thermal bi-spectrum image, which allow system detecting temperature and check situation at the same time.

#### Non contact

Thanks to the thermal technology non-contact temperature measurement could be realized, which not only ensures public safety, also the staffs who are on duty at the same time.