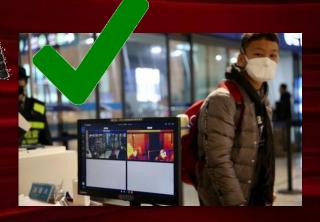

#### **PUBLIC PLACE CONTROL**

Fever detection plays an important role in During outbreak everyone should be tested skin surface temperature in order to protect everyone's health before enter in border control process. public place, such as metro, bus, shopping mall, railway station or airport.