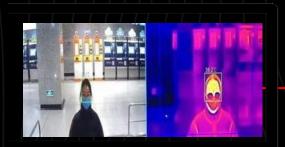

## Bi-spectrum Camera supports optical and thermal bi-spectrum image, which allow system detecting temperature and check situation at the same time.

#### Local management

Solution structure and installation Live view temperature and optical view at web interface or UI

#### Face capture

Automatic capture face from video stream Temperature overlay on face picture