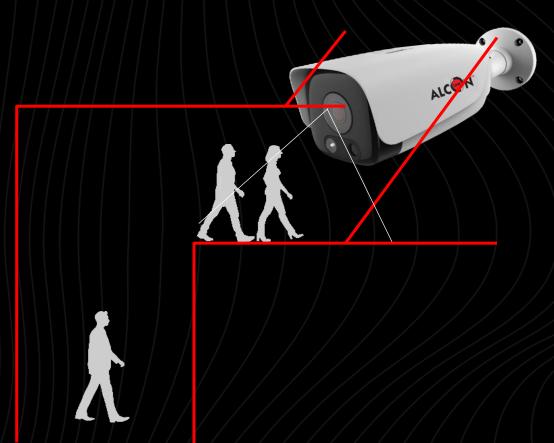

### Fixed installation

Camera should be installed above the path for passenger detection shouldn't be more than 10

## Temporary control

It could be easy to install with the help of Tripod